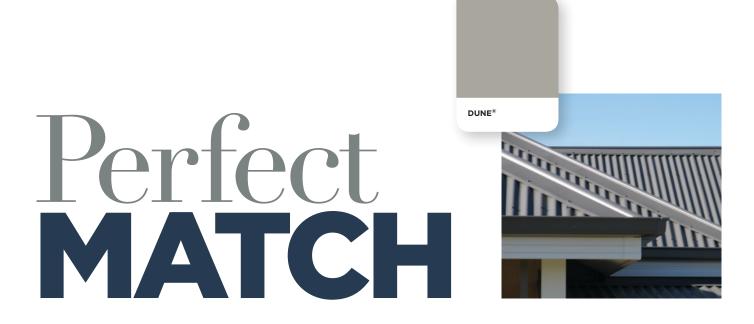

# COLORBOND® STEEL GUTTERING



**GUTTERS, FASCIA AND DOWNPIPES** 





**G** UTTERS, FASCIA AND DOWNPIPES go hand in hand with a roof. They have an important job to do. Not only do they add character to your home, they can also help protect your home from storm water damage. Guttering, fascia and downpipes made from genuine COLORBOND® steel have been developed by rigorous testing in the Australian climate.

We understand you are building for your family's future. As well as being beautiful to look at, you can be confident knowing COLORBOND® steel is versatile, lightweight, durable and capable of meeting the changing needs of your lifestyle. Whether you live inland or close to the coast COLORBOND® steel can meet the needs that your home demands¹.



THE COLORBOND® STEEL RANGE
OF DESIGNER COLOURS offers a
classic and contemporary palette
to enhance the beauty of every
home style. Where better to look for
inspiration than in Australia's own
magnificent backyard. From our
mountains to the outback, from creek
beds to beaches, COLORBOND® steel
captures the light and energy that
makes Australia's colours so unique.
You'll find 22 colour choices to create
the ideal look and feel for your home.



Roof, gutter & downpipe colour: Dune® Fascia colour: Surfmist®

### STREET APPEAL

Much of your 'street appeal' is based on your home's colour scheme. That's why it's so important to co-ordinate the colours of your roof, gutters, fascia and downpipes with your render, bricks, window frames, garage doors and entrance. The COLORBOND® steel palette o