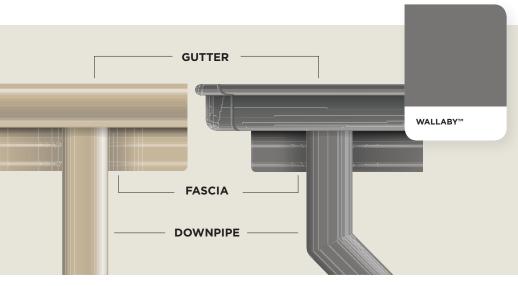

## YOUR CHOICE OF GUTTERING PROFILES

Guttering made from COLORBOND® steel comes in a wide range of styles, sizes and profiles (shapes). Downpipes are available in round or rectangular shapes. Whether you're building or renovating, for information on your particular needs, speak with an installer or supplier.