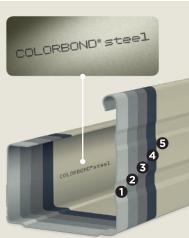

### LOOK FOR THE BRAND

Not all painted steel is genuine COLORBOND® steel. When you buy gutters, fascia and downpipes made from COLORBOND® steel be sure to look for the printed brandmark.

### TOUGH AND BEAUTIFUL

Genuine COLORBOND® steel is made using an advanced 5-step process.

- 1. Structural steel base compliant with Australian Standard AS1397
- **2.** Zinc aluminium alloy coating compliant with Australian Standard AS1397
- 3. Conversion coating
- 4. Corrosion inhibitive primer
- 5. High performance oven cured exterior paint finish compliant with Australian Standard AS2728.

A CORSTRIP® film offers protection during installation.